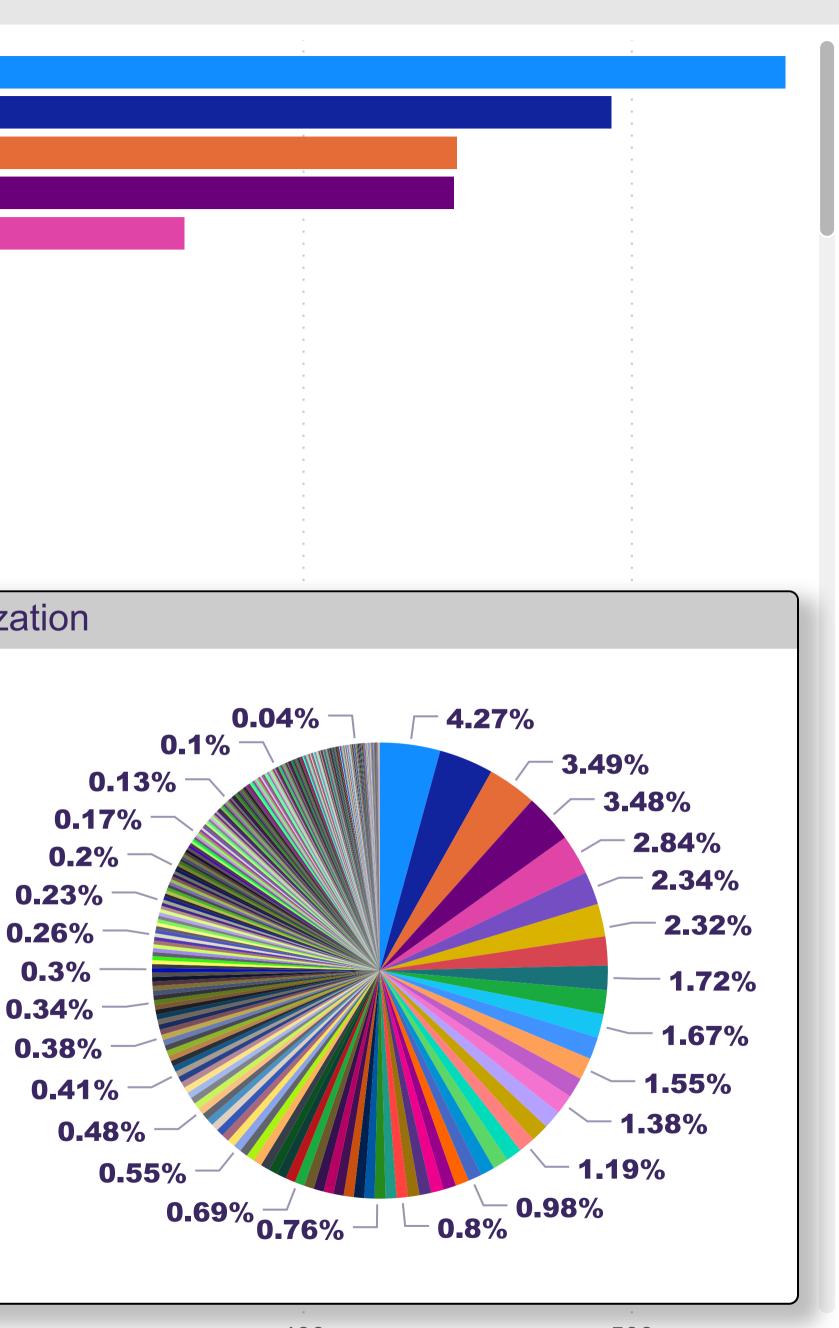

29  |
|         | 263 |
| 22      | 21  |
| 22      | 20  |
| 214     | 1   |
| 200     |     |
| 199     |     |
| 184     |     |
| 177     |     |
| 167     |     |
| 163     |     |
| 152     |     |
| 143     |     |
| 142     |     |
| 126     |     |
| 125     |     |
| 124     |     |
| 116     |     |
| 112     |     |
| 108     |     |
| 105     |     |
| 102     |     |
| 100     |     |
| 98      |     |
| 94      |     |
| 0 100   |     |
| 0 100   |     |



# % Sessions by Organization

### **Organization**

- Roma Mitchell Com...
- Police Station Norw...
- Drug & Alcohol Servi...
- Our Lady Queen of ...
- St Ignatius' Catholic ...
- Good Life Health Clu...
- Sportsmed SA Hospi...
- LHI Retirement Servi...
- Arena Community Club
- MARS Sporting Com...

 $\mathbf{\nabla}$ 



## FY 2022 - 2023

Primary Category, Organization

- Accommodation
- Animals, Birds
- Citizenship, Nationality
- Communication & Information Services
- Community Organisation & Development
- Education
- Employment
- Environment & Heritage
- Finance, Income, Business
- Government
- Health & Disability
- Law & Instica

Organizat ▲

- Aboriginal
- Act for Kid
- Adelaide C
- Adelaide E
- Adelaide E
- Adelaide C
- Adelaide H
- Adelaide I
- Adelaide I
- Adelaide k
- Adelaide L
- Adelaide L
- Adelaide N
- Adelaide F
- Adelaide F
- Adelaide S
- Adelaide S
- Adelaide S
- Adelaide S
- Total

| ation                           | Sum of Sess |
|---------------------------------|-------------|
| I Catholic Ministry             |             |
| ds                              |             |
| Caravan