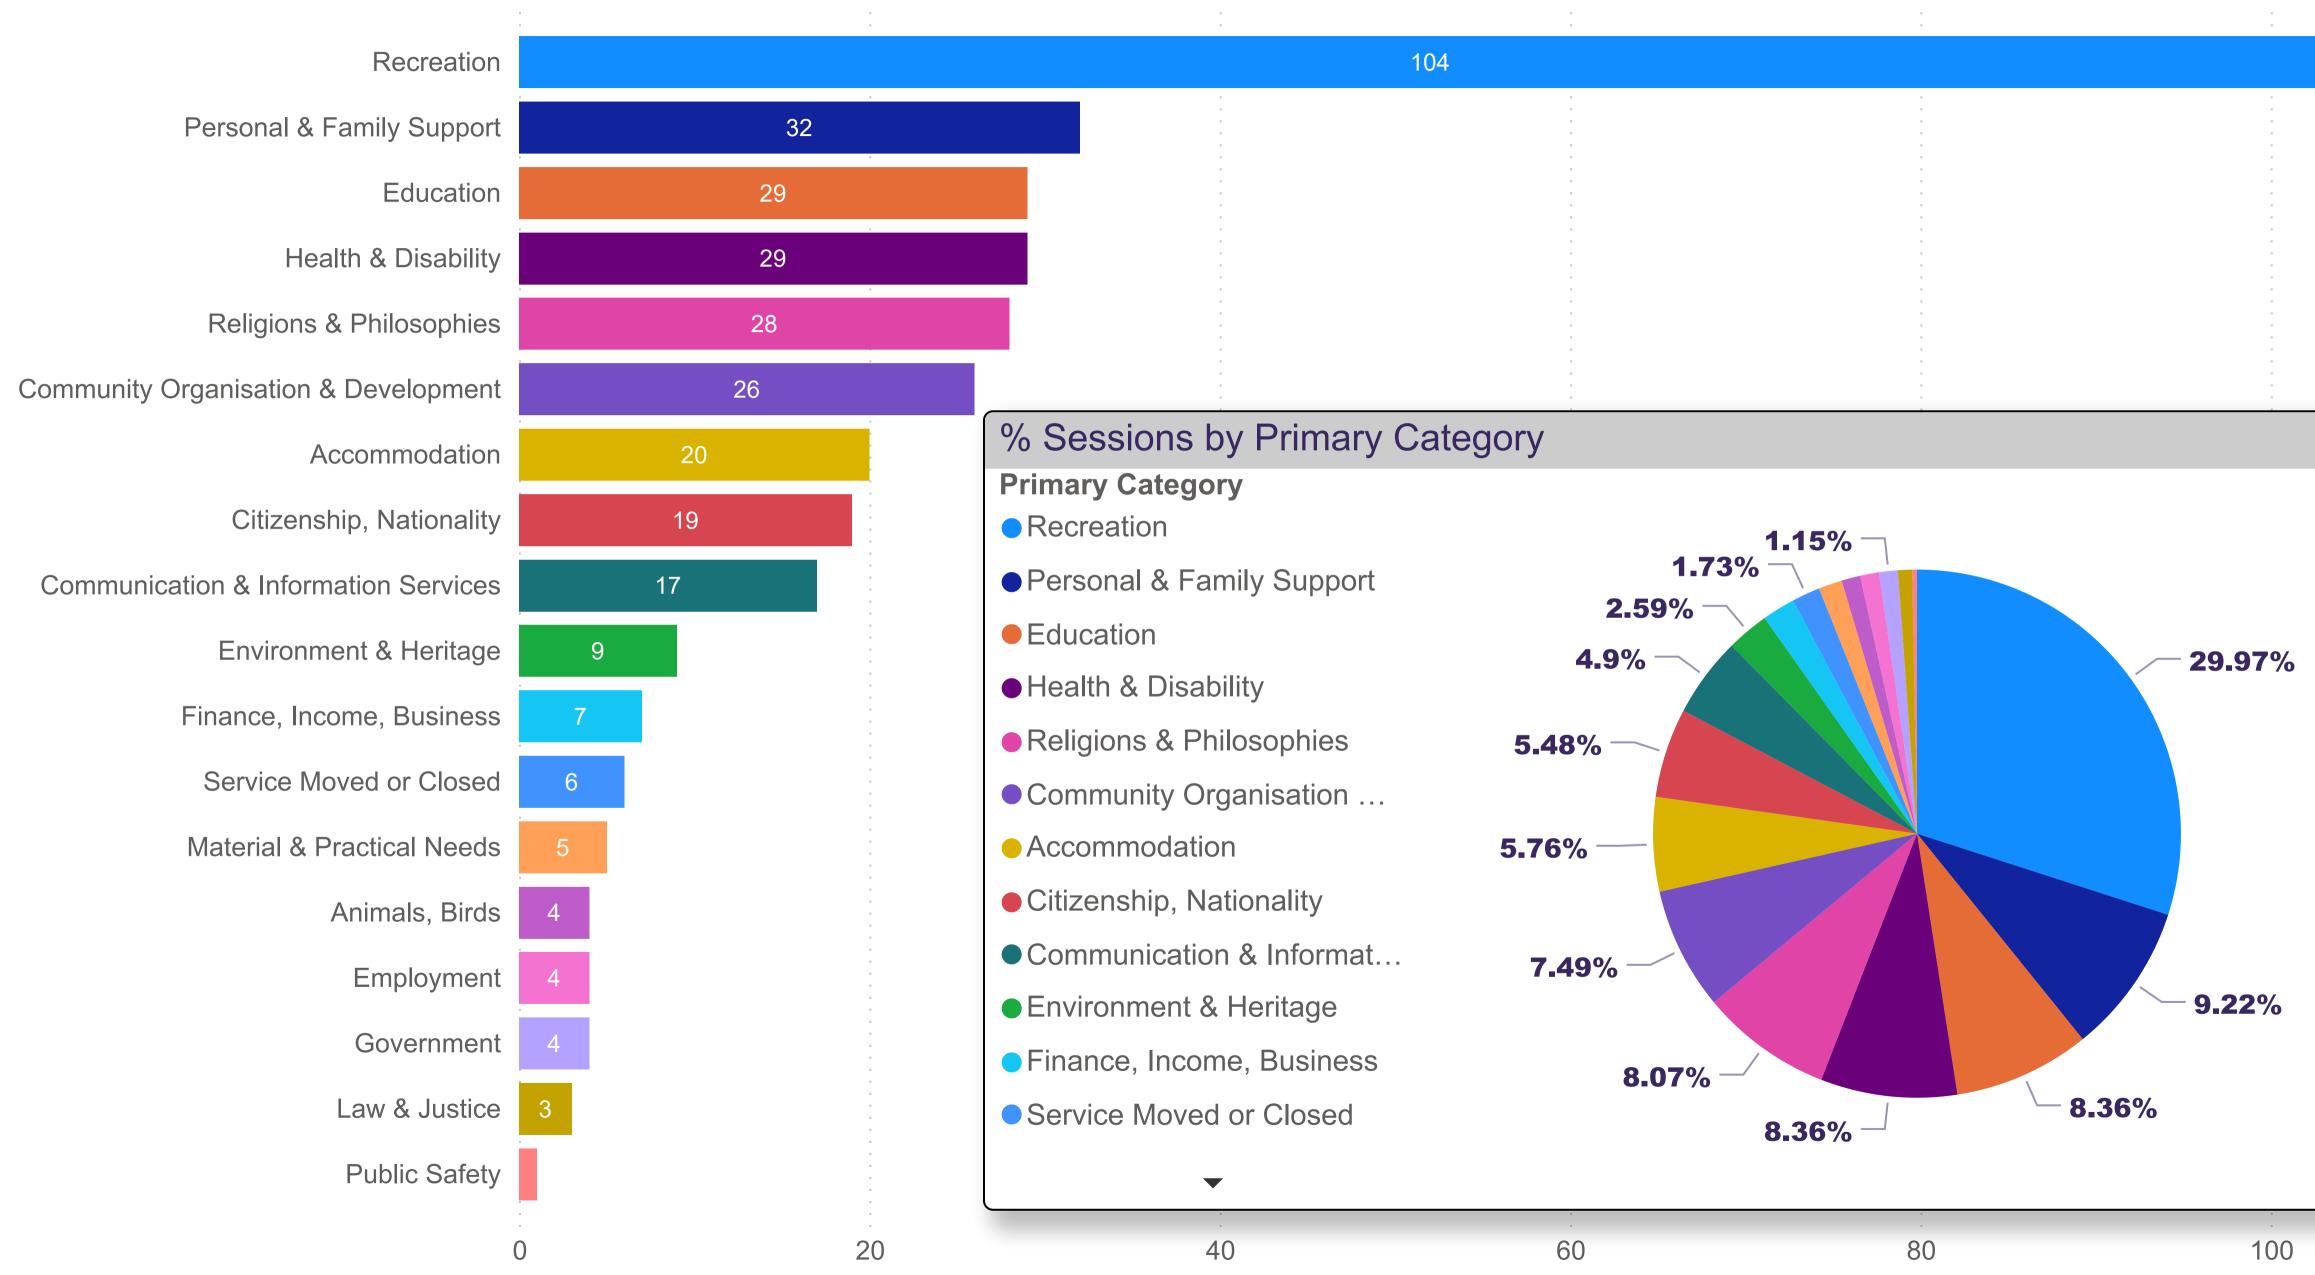

# Norwood, Payneham & St. Peters Council - Organisation Count by

**Primary Category** • Recreation • Person... • Education • Health ... • Religio... • Commu... • A

| Primary Category (FY 2022- 2023) |     |  |                  |   |  |  |
|----------------------------------|-----|--|------------------|---|--|--|
| Accom  Citizen                   |     |  |                  |   |  |  |
| :                                |     |  |                  | : |  |  |
|                                  | 104 |  |                  |   |  |  |
|                                  |     |  | •<br>•<br>•<br>• |   |  |  |
|                                  |     |  | *<br>*<br>*<br>* | • |  |  |
|                                  |     |  |                  |   |  |  |
|                                  |     |  |                  |   |  |  |
|                                  |     |  |                  |   |  |  |